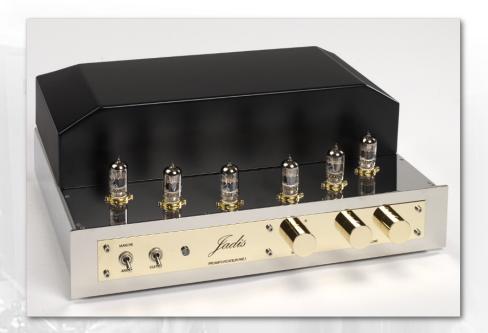

## Jadis Pré1

## Description

The Pré1 is the brand new line stéreo preamplifier from Jadis. It is a perfect match with the also newly developed PA100 power amplifier. This preamplifier is available in either fully balanced or single ended version. The design clearly shows that this unit was developed in the pure Jadis tradition of building quality and musicality.