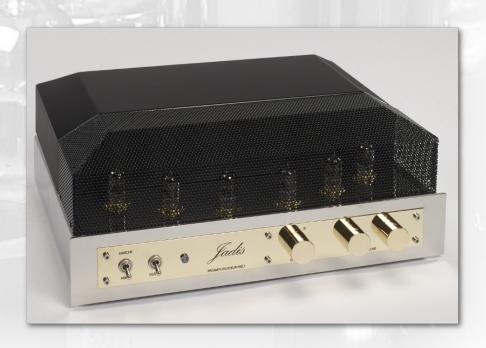

## Jadis Pré1

## Description

The Pré1 is the brand new line stéreo preamplifier from Jadis. It is a perfect match with the also newly developed PA100 power amplifier. This preamplifier is available in either fully balanced or single ended version. The design clearly shows that this unit was developed in the pure Jadis tradition of building quality and musicality.