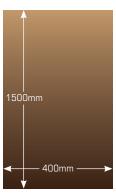

Front View

XL(V) 1200 x 400

Side View

Top View

If the standard options do not meet your requirements then please contact us and we will quote for a

bespoke unit

- Solid hardwood construction
- ▼ Hand-made in the UK
- ▼ Each leg is removable for upgradability
- ▼ Each level is isolated from the next
- V Modular construction with infinite choices of height
- Height adjustment isolation spikes with locating disc (stainless steel or black)
- ▼ Clear satin lacquer finish