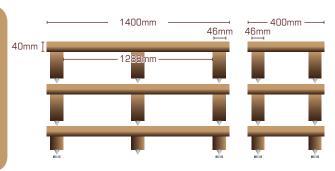

- Solid hardwood construction
- ▼ Hand-made in the UK
- ▼ Each leg is removable for upgradability
- ▼ Each level is isolated from the next
- ▼ Modular construction with infinite choices of height
- W Height adjustment isolation spikes with locating disc (stainless steel or black)
- V Clear satin lacquer finish