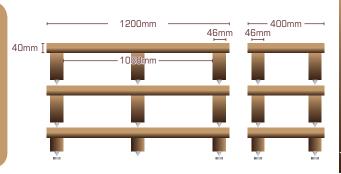

Front View

XL(V) 1200 x 400

Side View

Top View

If the standard options do not meet your requirements then please contact us and we will quote for a

bespoke unit

- Solid hardwood construction
- ▼ Hand-made in the UK
- ▼ Each leg is removable for upgradability
- ▼ Each level is isolated from the next
- V Modular construction with infinite choices of height
- Height adjustment isolation spikes with locating disc (stainless steel or black)
- ▼ Clear satin lacquer finish