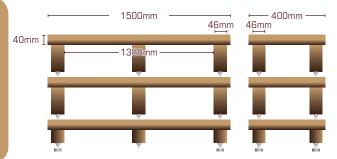

Front View

XL(V) 1200 x 400

Side View

Top View

If the standard options do not meet your requirements then please contact us and we will quote for a

bespoke unit

- Solid hardwood construction
- ▼ Hand-made in the UK
- ▼ Each leg is removable for upgradability
- ▼ Each level is isolated from the next
- V Modular construction with infinite choices of height
- Height adjustment isolation spikes with locating disc (stainless steel or black)
- ▼ Clear satin lacquer finish