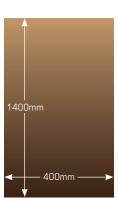

- Solid hardwood construction
- ▼ Hand-made in the UK
- ▼ Each leg is removable for upgradability
- ▼ Each level is isolated from the next
- ▼ Modular construction with infinite choices of height
- W Height adjustment isolation spikes with locating disc (stainless steel or black)
- V Clear satin lacquer finish