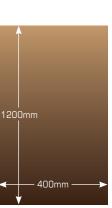

Front View

XL(V) 1200 x 400

Side View

Top View

If the standard options do not meet your requirements then please contact us and we will quote for a

bespoke unit

- Solid hardwood construction
- ▼ Hand-made in the UK
- ▼ Each leg is removable for upgradability
- ▼ Each level is isolated from the next
- V Modular construction with infinite choices of height
- Height adjustment isolation spikes with locating disc (stainless steel or black)
- ▼ Clear satin lacquer finish