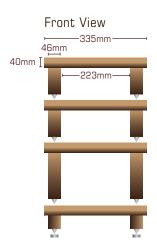

|  | Max Load Per Shelf                                     | 150kg                                                |
|--|--------------------------------------------------------|------------------------------------------------------|
|  | Isolation Spikes                                       | Black / Stainless Steel                              |
|  | Solid Hardwoods                                        | Oak, Cherry, Walnut, Maple,<br>Mahogany, Satin Black |
|  | Standard Leg Heights<br>(any available, no extra cost) | 65mm, 85mm, 100mm,<br>120mm, 150mm, 200mm            |
|  | Legs available in black as an e                        | extra                                                |