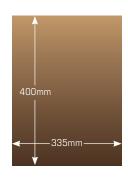

## Top View

- ▼ Solid hardwood construction
- ▼ Hand-made in the UK
- ▼ Each leg is removable for upgradability
- V Each level is isolated from the next
- V Modular construction with infinite choices of height
- Height adjustment isolation spikes with locating disc (stainless steel or black)
- ▼ Clear satin lacquer finish

|  | Max Load Per Shelf                                     | 150kg                                                |
|--|--------------------------------------------------------|------------------------------------------------------|
|  | Isolation Spikes                                       | Black / Stainless Steel                              |
|  | Solid Hardwoods                                        | Oak, Cherry, Walnut, Maple,<br>Mahogany, Satin Black |
|  | Standard Leg Heights<br>(any available, no extra cost) | 65mm, 85mm, 100mm,<br>120mm, 150mm, 200mm            |
|  | Legs available in black as an e                        | extra                                                |