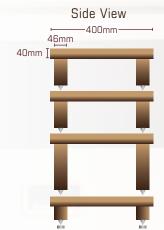

|  | Max Load Per Shelf                                     | 150kg                                                |
|--|--------------------------------------------------------|------------------------------------------------------|
|  | Isolation Spikes                                       | Black / Stainless Steel                              |
|  | Solid Hardwoods                                        | Oak, Cherry, Walnut, Maple,<br>Mahogany, Satin Black |
|  | Standard Leg Heights<br>(any available, no extra cost) | 65mm, 85mm, 100mm,<br>120mm, 150mm, 200mm            |
|  | Legs available in black as an e                        | extra                                                |