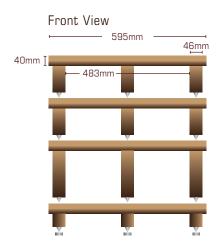

## Top View

- ▼ Solid hardwood construction
- ▼ Hand-made in the UK
- ▼ Each leg is removable for upgradability
- ▼ Each level is isolated from the next
- ▼ Modular construction with infinite choices of height
- Height adjustment isolation spikes with locating disc (stainless steel or black)
- ▼ Clear satin lacquer finish