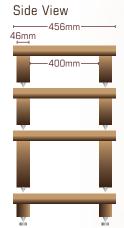

## Top View

- ▼ Solid hardwood construction
- ▼ Hand-made in the UK
- ▼ Each leg is removable for upgradability
- ▼ Each level is isolated from the next
- ▼ Modular construction with infinite choices of height
- Height adjustment isolation spikes with locating disc (stainless steel or black)
- ▼ Clear satin lacquer finish