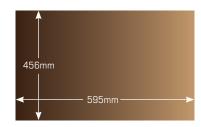

## Top View

- ▼ Solid hardwood construction
- ▼ Hand-made in the UK
- ▼ Each leg is removable for upgradability
- ▼ Each level is isolated from the next
- ▼ Modular construction with infinite choices of height
- Height adjustment isolation spikes with locating disc (stainless steel or black)
- ▼ Clear satin lacquer finish